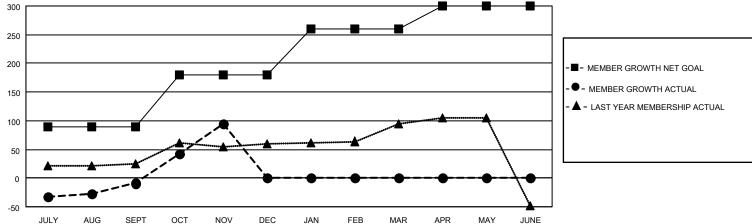

# GOALS AND ACTUAL MEMBERS CUMULATIVE

| DROPPED CLUBS: 0 |    | 29 CLUBS OF 47 ADDED 1 OR<br>MORE NEW MEMBERS | GENDER DISTRIBUTION                 |              |  |
|------------------|----|-----------------------------------------------|-------------------------------------|--------------|--|
|                  |    | WORE NEW WEMBERS                              | MALE                                | 996 (63.60%) |  |
|                  |    |                                               | FEMALE                              | 570 (36.40%) |  |
| DROPPED MEMBERS  |    |                                               | NON BINARY                          | 0 (0.00%)    |  |
|                  |    |                                               | PREFER NOT TO ANSWER                | 0 (0.00%)    |  |
| DECEASED         | 5  |                                               |                                     |              |  |
| CLUB CANCELLED   | 0  | CLICK HERE FOR CUMULATIVE                     | TOTAL FAMILY UNIT MEMBERS           | 551          |  |
| OTHER            | 60 | MEMBERSHIP DATA                               |                                     |              |  |
| TOTAL            | 65 |                                               | FAMILY MEMBERS PAYING HALF DUES 352 |              |  |
|                  |    |                                               |                                     |              |  |

#### District 411 B

| Clubs                 |               |           |               | Members               |                        |                         |                                                    |
|-----------------------|---------------|-----------|---------------|-----------------------|------------------------|-------------------------|----------------------------------------------------|
| RESULTS FOR 2021-2022 |               |           |               | RESULTS FOR 2021-2022 |                        |                         |                                                    |
| QUARTER               | NEW CLUB GOAL | NEW CLUBS | DROPPED CLUBS | QUARTER MEME          | BER GROWTH NET<br>GOAL | MEMBER GROWTH<br>ACTUAL | DROPPED<br>MEMBERS ACTUAL<br>(including transfers) |
| JULY/AUG/SEPT         | 2             | 0         | 0             | JULY/AUG/SEPT         | 90                     | 42                      | 48                                                 |
| OCT/NOV/DEC           | 3             | 0         | 0             | OCT/NOV/DEC           | 90                     | 123                     | 18                                                 |
| JAN/FEB/MAR           | 3             | 0         | 0             | JAN/FEB/MAR           | 80                     | 0                       | 0                                                  |
| APR/MAY/JUNE          | 2             | 0         | 0             | APR/MAY/JUNE          | 40                     | 0                       | 0                                                  |