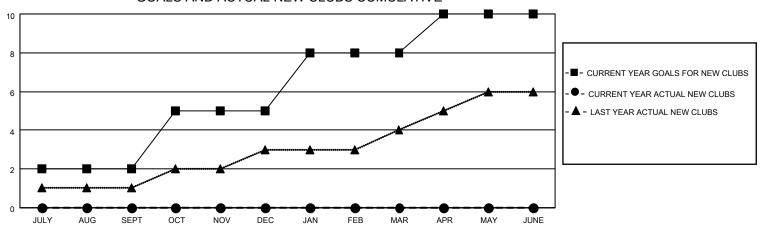

#### GOALS AND ACTUAL NEW CLUBS CUMULATIVE

#### District 411 B

| Clubs                 |               |           |               | Members               |                        |                         |                                                    |
|-----------------------|---------------|-----------|---------------|-----------------------|------------------------|-------------------------|----------------------------------------------------|
| RESULTS FOR 2021-2022 |               |           |               | RESULTS FOR 2021-2022 |                        |                         |                                                    |
| QUARTER               | NEW CLUB GOAL | NEW CLUBS | DROPPED CLUBS | QUARTER MEME          | BER GROWTH NET<br>GOAL | MEMBER GROWTH<br>ACTUAL | DROPPED<br>MEMBERS ACTUAL<br>(including transfers) |
| JULY/AUG/SEPT         | 2             | 0         | 0             | JULY/AUG/SEPT         | 90                     | 42                      | 48                                                 |
| OCT/NOV/DEC           | 3             | 0         | 0             | OCT/NOV/DEC           | 90                     | 123                     | 18                                                 |
| JAN/FEB/MAR           | 3             | 0         | 0             | JAN/FEB/MAR           | 80                     | 0                       | 0                                                  |
| APR/MAY/JUNE          | 2             | 0         | 0             | APR/MAY/JUNE          | 40                     | 0                       | 0                                                  |